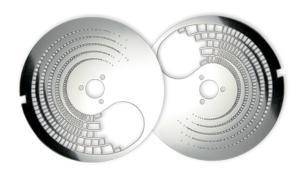

## TYPICALLY SUPPORTED

- Microelectronic Lids
- Stepped, Flat & Window
- With Hydrogen/Moisture
  Getters & RF Absorbers
- Carrier Plates (Heat Spreaders) •
- EMI/RF Shielding
- · Heating elements
- Shims
- Micro-turbine
  blades/components
- Lead Frames