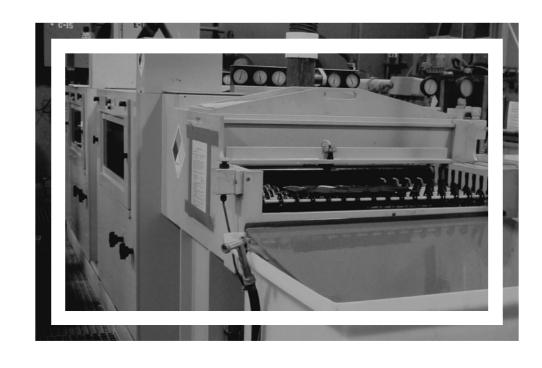

#### **FXPI ORING THE CAPTIVE PROCESS**

- Chemical Etching of most sheet metals (Aluminum to Zinc)
- Specialize in Kovar, Stainless Steel, Brass, Copper, Aluminum & Titanium
- Burr-free process with "drop-out" etch capabilities for tabless designs as well
- Large scale etching capabilities. Sizes up to...
  - 28" [711.2MM] x 58" [1473.2MM]
  - 18" [457.2MM] X 120" [3048.0MM]
- Metal Thicknesses up to .125" [3.18MM]
- Automatic regeneration of our etch chemistries
  - Eliminates any loss in active potency
  - Ensures consistent etch results from the first to last piece

- Clean room to control FOD at critical image transfer process
- Photo-artwork fabrication
- Screen printing capabilities (part marking)
- Separate Microelectronic Lid cell to ensure highest quality
- Electroless Plating (for Kovar lids only!)
- Eliminates cross-contaminants from other materials
- Ensures highest yields at critical lid closure process
- Hydrogen/Moisture Getter and RF Absorber attachment capabilities
  - Partners include Alpha Materials (Cookson), SAES & Vacuum Energy
  - PEI can epoxy attach or screen print where applicable
- Product forming
- Product passivation
- Product assembly services
- Full Inspection capabilities (AS9102 First Article
  Inspection Reporting when required)

### STATE OF THE ART FACILITY

- (5) Double Chamber 30" Ferric Chloride Etchers
- (1) 4 Chamber Ti Constructed Cupric Chloride Etcher
- (2) Double Chamber Cupric Chloride Etchers
- (2) Ferric Nitrate Etchers for Molybdenum & Silver
- (2) Double Chamber Titanium etchers
- (5) UV Imaging Machines
- Electroless Plating line (Dedicated for microelectronic lids)
- Photo laser plotter for artwork creation