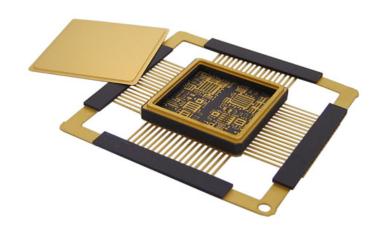

## TYPICALLY SUPPORTED

- Microelectronic Lids
- Stepped, Flat & Window
- With Hydrogen/Moisture
  Getters & RF Absorbers
- Carrier Plates (Heat Spreaders) •
- EMI/RF Shielding
- · Heating elements
- Shims
- Micro-turbine
  blades/components
- Lead Frames

- Clean room to control FOD at critical image transfer process
- Photo-artwork fabrication
- Screen printing capabilities (part marking)
- Separate Microelectronic Lid cell to ensure highest quality
- Electroless Plating (for Kovar lids only!)
- Eliminates cross-contaminants from other materials
- Ensures highest yields at critical lid closure process
- Hydrogen/Moisture Getter and RF Absorber attachment capabilities
  - Partners include Alpha Materials (Cookson), SAES & Vacuum Energy
  - PEI can epoxy attach or screen print where applicable
- Product forming
- Product passivation
- Product assembly services
- Full Inspection capabilities (AS9102 First Article
  Inspection Reporting when required)