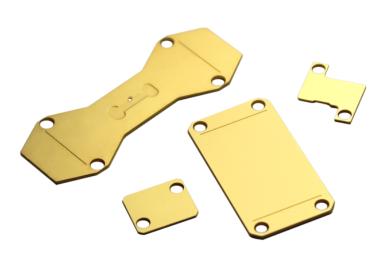

## TYPICALLY SUPPORTED

- Microelectronic Lids
- Stepped, Flat & Window
- With Hydrogen/Moisture
  Getters & RF Absorbers
- Carrier Plates (Heat Spreaders) •
- EMI/RF Shielding
- · Heating elements
- Shims
- Micro-turbine
  blades/components
- Lead Frames

- Weld/Ring Frames
- Mesh Screens
- Micro-fluidic plates
- Heat Exchanger plates
- Washers
- Electrical
  Contacts, Springs, Jumpers
- Solder Masks
- Encoder Disks
- Microwave Stators
- Metal Fixturing jigs and carriers