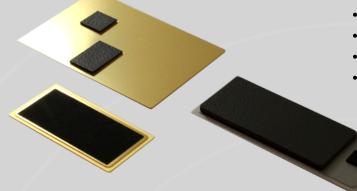

## TYPICALLY SUPPORTED

- Microelectronic Lids
- Stepped, Flat & Window
- With Hydrogen/Moisture
  Getters & RF Absorbers
- Carrier Plates (Heat Spreaders) •
- EMI/RF Shielding
- · Heating elements
- Shims
- Micro-turbine
  blades/components
- Lead Frames